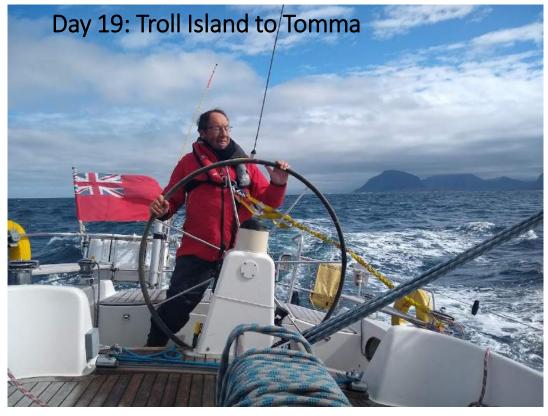

# Log of Yacht Dreamcatcher

Bergen – Lofoten Islands – Bergen

Dates: 9/7/2022 - 8/8/2022

Total distance: 1536 nm

Type of boat: Nordship 43

Crew: Derek Douglas (skipper), Andrew Douglas, Heather Long, Alec McClausen, Rachel Scarfe