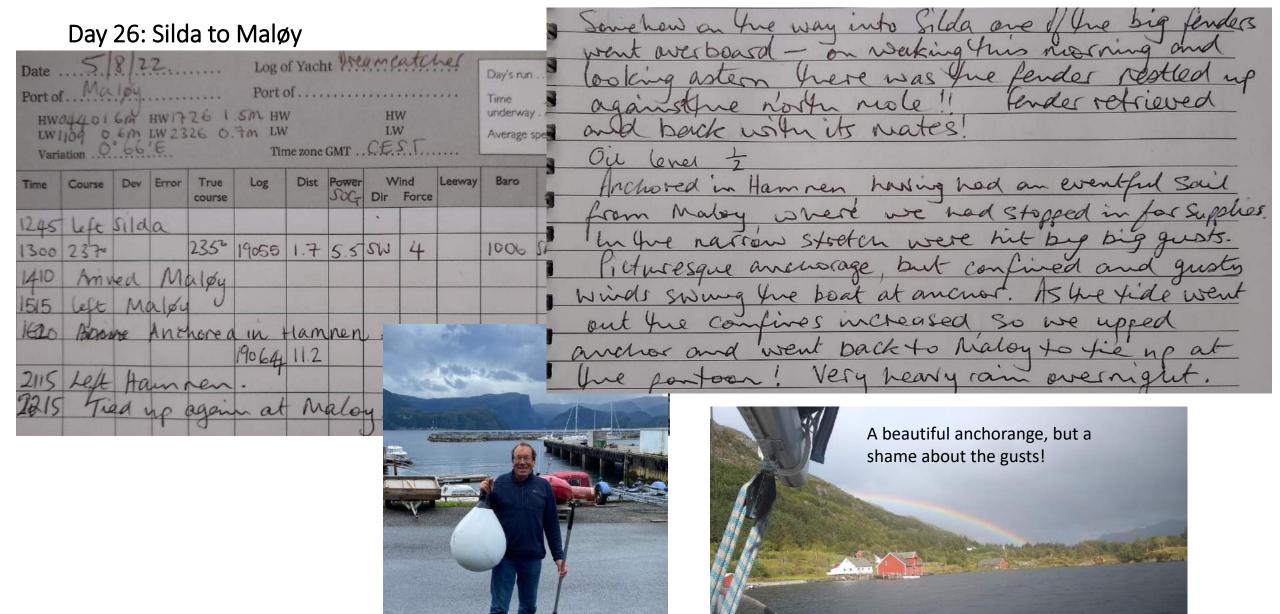

| e out working so                                 |
| being the unit on the bimde and made it a but of betaw deck to work easier. He was surprised as he brought none with him, but was very surprised drill as board. He charge is the cost of the | roud me had a                                    |
| Before he commed Redelal would an or your (171km) got book everything was fixed and we were on o                                                                                              | and by the freshe                                |
| 1900: Butting into the waves rama<br>1900 - almost round Statt - soon<br>the sails up and reach down                                                                                          | be able to get                                   |





Fender rescue complete

Day 27: Maløy to Svanøy

| Date . | 6/8/<br>Ma                   | 2.2  |       |             |       | of Yach |              |          | acti         | rel    | Day's run                     | 3.7          | naut  | ical miles             |
|--------|------------------------------|------|-------|-------------|-------|---------|--------------|----------|--------------|--------|-------------------------------|--------------|-------|------------------------|
| HW     | 0508<br>1156 o<br>ation . 0. | 1.4m | HW 17 | <br>51 1.3  | S HV  |         |              | н        |              |        | Time<br>underway<br>Average s |              |       |                        |
| Time   | Course                       | Dev  | Error | True course | Log   | Dist    | Pow