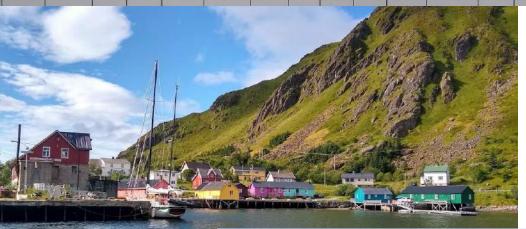

Kittiwake nests on the boathouse. A very effective alarm clock!

Day 8: Halten to Rørvik

View from our berth in Rørvik with the lifeboat and the bridge

| Port of | 9533<br>9533<br>9921<br>ention . 0 | rnk |  |  | Port | 01<br>W |  | HW<br>CEST | • • • • • | Time<br>underway | .11. | hours ? | ical miles  Omins knots |
|---------|------------------------------------|-----|--|--|------|---------|--|------------|-----------|------------------|------|---------|-------------------------|
|---------|------------------------------------|-----|--|--|------|---------|--|------------|-----------|------------------|------|---------|-------------------------|