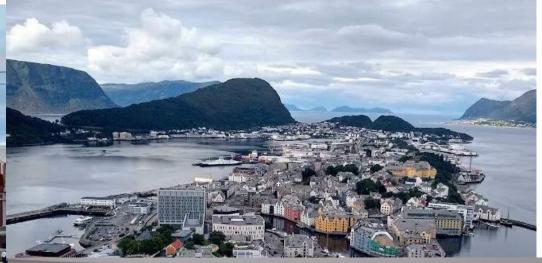

| rund  |                   |     | 1    |                          |      |        |       |        |





N ALESUND



From/At SORE BJORNSUND Towards Alesund

Noon position:

Latitude 62°36 79'N. Longitude 6°18.27'E...

Crew. QQ, AM, RS.

Rustler 36)

#### NOTES AND REMARKS

| lours underway | 6,5      |
|----------------|----------|
| Sailing        | 0.5      |
| Motor sailing  | 1        |
| Motoring       | 4        |
| ngine hours    | 16 to 16 |

(fried up today)

Found the anemometer. Alas flagstaff for ensign broke as leaving jetty at bjørnsmed. Temporary repair OK but ? Replacement in Alesand. Rain & nich ha's set in and wind dwindled, so notoring an.

Engine gear lever failed just as we moored not damage done and Alexand is a very pretty place to be shick for a wee but Met a very fellow southish boat and had drinks in the surchine in their cockpix (Gordon and Brond.

#### Day 25: Ålesund to Sil