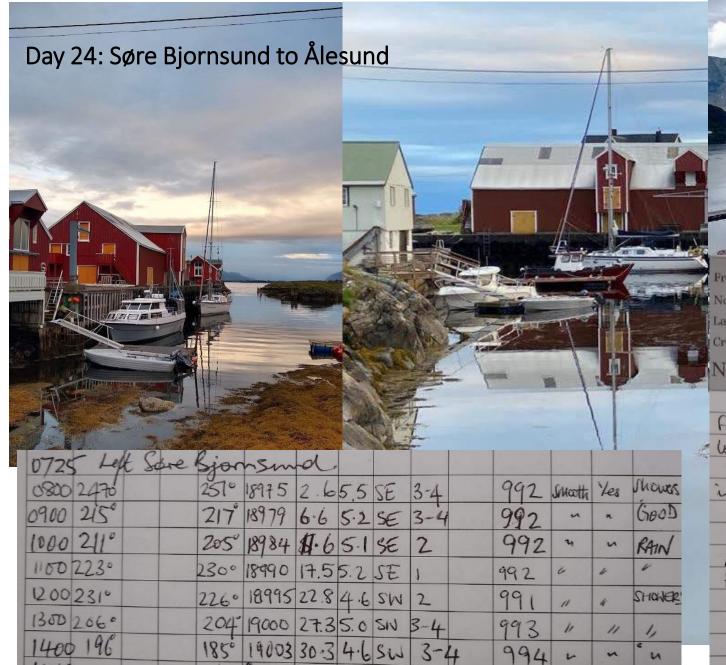

| rund  |                   |     | 1    |                          |      |        |       |        |





N ALESUND



From/At SORE BJORNSUND Towards Alesund

Noon position:

Latitude 62°36 79'N. Longitude 6°18.27'E...

Crew. QQ, AM, RS.

Rustler 36)

#### NOTES AND REMARKS

| lours underway | 6,5      |
|----------------|----------|
| Sailing        | 0.5      |
| Motor sailing  | 1        |
| Motoring       | 4        |
| ngine hours    | 16 to 16 |

(fried up today)

Found the anemometer. Alas flagstaff for ensign broke as leaving jetty at bjørnsmed. Temporary repair OK but ? Replacement in Alesand. Rain & nich ha's set in and wind dwindled, so notoring an.

Engine gear lever failed just as we moored not damage done and Alexand is a very pretty place to be shick for a wee but Met a very fellow southish boat and had drinks in the surchine in their cockpix (Gordon and Brond.

#### Day 25: Å