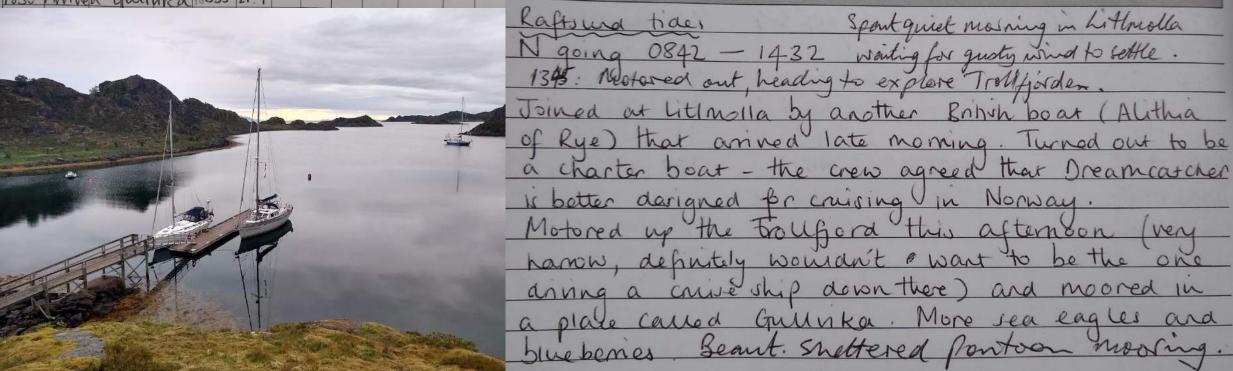

| 6.1          | NE        | 1                                       | 4,     | 996                          | h            | v       | Light.                 |
| 800     | 1960                                              |                     |       |             | 18531 | 100000000000000000000000000000000000000 |              |           |                                         |        | 995                          | "            |         | 0 5                    |
| 830     | Anive                                             | d G                 | null  | ika         | 18633 | 21.7                                    |              |           |                                         | 1      | 1.0                          |              | -       |                        |







Day 18: Gullvika to Troll Island

| bay 10. Ganvika to mon island                                                                   |                                                |
|-------------------------------------------------------------------------------------------------|------------------------------------------------|
| Date 26 7 22 Log of Yacht Dean Caterrel Day's run . 73 nautical miles                           |                                                |
| Port of Singly Asia HW 0003 2 3m HW 222 21m HW 0003 2 3m HW 222 21m Landerway 12. hours 36 mins |                                                |
| HW HW LW LW LW Variation .0.66 E HW 0003 2.3M HW 1222 2.1 Average speed                         |                                                |
| Time Course Dev E