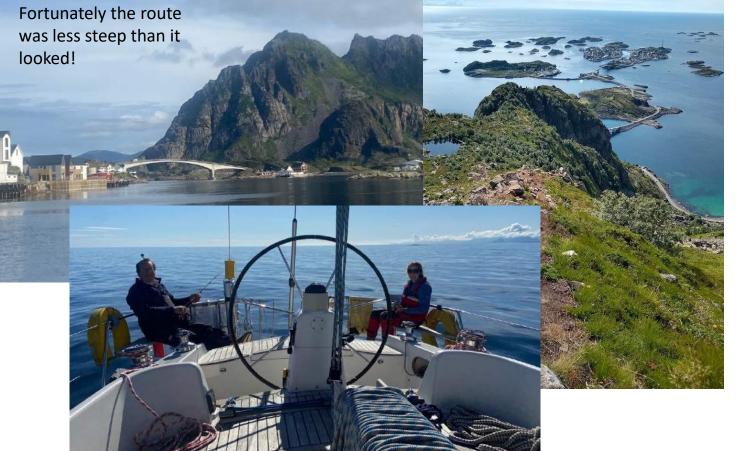

|       |      |              |     |               |        |         |              |         | - Sur                 |
| 1600 |        |        | U     | 060°        |       | 9.7  | 5.7          |     |               |        | 1006-   | Smooth       | None    | -04                   |
| 1700 | Fishir | 9 5    | of    | Kab         | elvåg |      | 4?           | 801 | lock          | The    | A Salve | ec es        | me      | 111                   |
| 1880 | 620    | 9      |       |             | 0     | 12 7 | 6.1          | NE  | 3             |        | 1006    | SMOUTH       | П       | 600D<br>SUN           |
| 1900 | Arive  | 1 litt | mal   | la.         | 18509 | WAR  | WATA         | 4   |               |        |         | JA WOTH      | - Ott 1 | 2414                  |



Day 17: Litlmolla to Gullvika

| Port of | 25/7<br>6. Swl<br>1943 2<br>0537 1<br>lation . Q. | vaen<br>2 lm<br>2 m | nw 2  | 352 2       | Port  | of<br>w<br>v                            |              |           | w                                       | her    | Day's rur<br>Time<br>underwa | , 4          | hours 4 | 45. mins               |
|---------|---------------------------------------------------|---------------------|-------|-------------|-------|-----------------------------------------|--------------|-----------|-----------------------------------------|--------|------------------------------|--------------|---------|------------------------|
| Time    | Course                                            | Dev                 | Error | True course | Log   | Dist