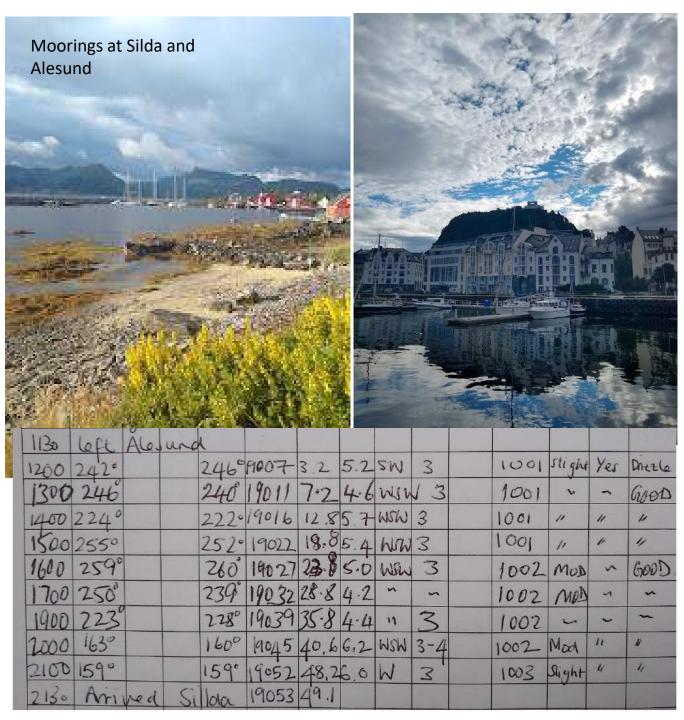

| e out working so                                 |
| being the unit on the bimde and made it a but of betaw deck to work easier. He was surprised as he brought none with him, but was very surprised drill as board. He charge is the cost of the | roud me had a                                    |
| Before he commed Redelal would an or your (171km) got book everything was fixed and we were on o                                                                                              | and by the freshe                                |
| 1900: Butting into the waves rama<br>1900 - almost round Statt - soon<br>the sails up and reach down                                                                                          | be able to get                                   |





Fender rescue complete

Day 27: Maløy to Svanøy

| Date . | 6/8/<br>Ma                   | 2.2  |       |             |       | of Yach |              |          | acti         | rel    | Day's run                     | 3.7          | naut  | ical miles             |
|--------|------------------------------|------|-------|-------------|-------|---------|--------------|----------|--------------|--------|-------------------------------|--------------|-------|------------------------|
| HW     | 0508<br>1156 o<br>ation . 0. | 1.4m | HW 17 | <br>51 1.3  | S HV  |         |              | н        |              |        | Time<br>underway<br>Average s |              |       |                        |
| Time   | Course                       | Dev  | Error | True course | Log   | Dist    | P