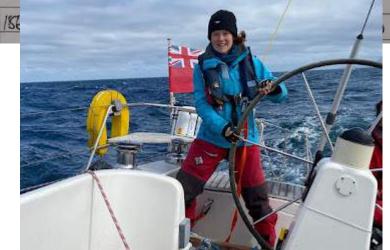

# Log of Yacht Dreamcatcher

Bergen – Lofoten Islands – Bergen

Dates: 9/7/2022 - 8/8/2022

Total distance: 1536 nm

Type of boat: Nordship 43

Crew: Derek Douglas (skipper), Andrew Douglas, Heather Long, Alec McClausen, Rachel Scarfe