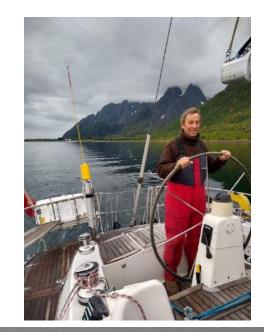

Day 6: Fraenfjorden to Nordvagen (around the Hustadvika)

|      | 0.110     |      |       |             |       | J . G . | ~6           | ٠. ١     | u. 0         | G G    |                 |              |           |            |     |
|------|-----------|------|-------|-------------|-------|---------|--------------|----------|--------------|--------|-----------------|--------------|-----------|------------|-----|
|      | 14.7      |      |       |             | Log   | of Yach |              |          | nsta.        | hist.  | Day's run       | .50          | nas       | tical mile | F   |
| HW   | 0009 2    | m    | HW /2 | 25 21       | m H   | N       |              | H        | W            |        | Time<br>underwa | ,9           | hour      | 10         | E   |
| LW   | 0634 0    | 13m  | LW 18 | 35 04       | in IN | V       |              | LV       | V            |        | Average         |              |           |            |     |
| Var  | iation D. | hh!. |       |             | Tu    | me zone | GMT .        | CES      | . J          |        |                 |              |           |            |     |
| Time | Course    | Dev  | Error | True course | Log   | Dist    | Power<br>SOG | W<br>Dir | ind<br>Force | Leeway | Baro            | Sea<br>state | Cloud     | Weath      |     |
| 1900 | -         |      |       | 1           |       |         |              | -        | 1            |        | 1002            | Sm           | YES       | POOR       |     |
| 1050 | 0570      |      |       | 0630        | 24 6  |         | 4.8          | HOW      | 3            |        | 1003            |              |           | 211        | T   |
| 1200 | 3230      |      |       | 3290        | 30.5  | 5       | 448          | MSH      | 4-5          |        | 2001            | Slight       | 11        | U          |     |
| 1310 | 040°      |      |       |             |       |         | 5.9          | WW       | 4            |        | 1005            | Slight       | n         | FAIR       |     |
| 140  | 0620      |      |       |             |       |         | 5.9          | k. W     | 4-5          |        | 1204            |              | NORTH THE | E SE       |     |
| 1500 | 10490     |      |       | 0520        | 453   |         | 6.6          | WEW      | 4-5          |        | 1004            | Mod          | Some      | 11         | _ 4 |
| 1600 | 050°      |      |       |             | 1     |         | 6.2          | WW       | 4            |        | 1005            | TOURS        | 5.4       | 600        | n.  |
| 1700 | 051.      |      |       | 0530        | 56.8  |         | 66           | WSW      | 4-5          |        | 1005            | 4            | ¥         | D.         |     |
| 1600 | 0550      |      |       |             |       |         | 6.6          | WSI      | 1, 8         |        | LANI            |              | ×         | ~          |     |
|      | 0550      |      |       | 056         |       |         | 7.9          |          |              |        | And             | rew          | enjo      | ying       | the |
|      | 1130      |      |       | 1130        | 74.8  |         | 3.3          |          |              |        |                 | ly we        | _         |            |     |
| 2050 | KNO       | uno  | EN    | 101         | 2100  | Wal     | 25.          |          |              |        |                 | 1            |           |            |     |