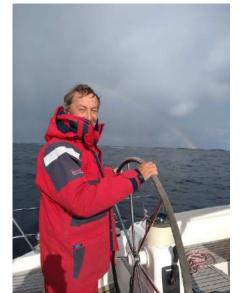

Departed Einnank early. Racher went for a run to the Norse Parliament. Everyone else wisely waited for the roun to stop Motored on Manaaged to got the tennis on - support on the boat divided between Krygieil Diokonic Saw more wildlife today, including 1 purpose and a few goats. king hoisted the 6 Krotts. Dina forecast to be light and increase later in the week, so decided to round the Staat perinrula while the weather is rettled. The new plan is to head for Sandsøya Rounded the Staat perinua at approx 2230. Quite choppy, even in fairl southerly winds Quick drams all round Lighthouse at Flørø