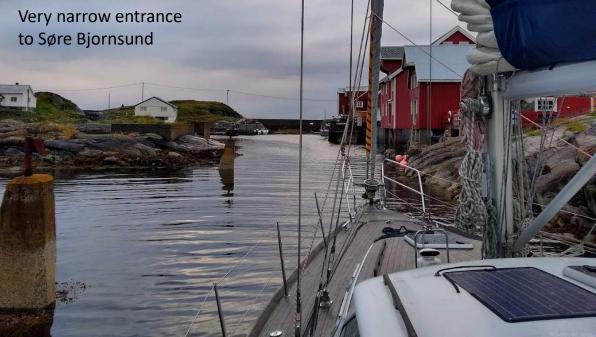

| rund  |                   |     | 1    |                          |      |        |       |        |





N ALESUND



From/At SORE BJORNSUND Towards Alesund

Noon position:

Latitude 62°36 79'N. Longitude 6°18.27'E...

Crew. QQ, AM, RS.

Rustler 36)

#### NOTES AND REMARKS

| lours underway | 6,5      |
|----------------|----------|
| Sailing        | 0.5      |
| Motor sailing  | 1        |
| Motoring       | 4        |
| ngine hours    | 16 to 16 |

(fried up today)

Found the anemometer. Alas flagstaff for ensign broke as leaving jetty at bjørnsmed. Temporary repair OK but ? Replacement in Alesand. Rain & nich ha's set in and wind dwindled, so notoring an.

Engine gear lever failed just as we moored not damage done and Alexand is a very pretty place to be shick for a wee but Met a very fellow southish boat and had drinks in the surchine in their cockpix (Gordon and Brond.

#### Day 25: