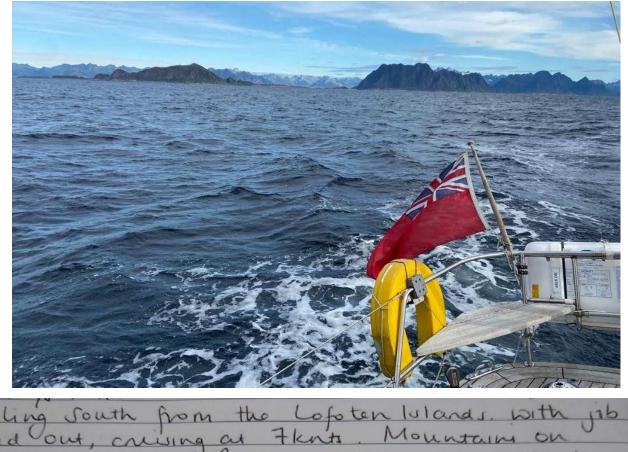

| ling South from the Lofoten Islands. with jib  |
|                                                                                                 | d'out, crising at 7 knts. Mountains on         |
|                                                                                                 | out au sides. V Raches working - you don't get |
| 1800 1990 2040 18594 57.07.7 N 4-5 990 right 11 11000                                           | uch better new from the office than this!      |
| 19052300 2320 18601 64.07.2 N 4-5 990 Mad MR 1300                                               | - Half way down to Bodo.                       |
| 2000 Annual Tirall School- 12006 79/11 120<9 127/5                                              |                                                |



Mist closed in but good anchorage. Jared by 2 other boats - buyy by Norwegian standards
England 4-0 over Sweden in womens Euro 22
Servi-final!



| Part of Boas                                                             | Log of Yacht Pean cates          | Day's run 63 nautical miles Time underway 10 hours 4.5 mins |
|--------------------------------------------------------------------------|----------------------------------|-------------------------------------------------------------|
| HW 1233 2 km HW 2340 2 Sm<br>LW 0541 03M LW 1813 1 3M<br>Variation 0.665 | LW LW LW Time zone GMT . C.E.S.T | Average speed 6 knots                                       |

| Time | Course | Dev | Error | True | Log   | Dist | Power<br>SOG | W   | ind<br>Force | Leeway | Baro | Sea<br>state | Cloud |