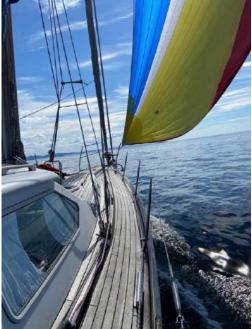

Left Ronk, motoring up the channel towards Torghatten.
Spinnaker up at 0940, now making & 6knots.
Heading up inside teka kland:
Spinnaker down again 1035.
Gickle winds.

Spinnaker up again 1410 Goosewinging. Down again at 1500 - lesson learnt not to try to first the kite when goosewinging! Wind picked up again but very misty & raining.