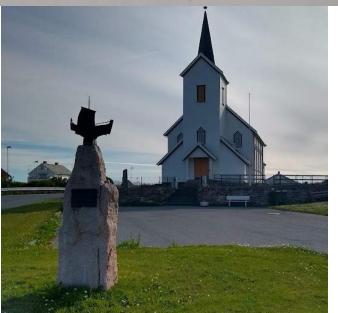

Through narrows at Bronoysund and back under Main; Jib plan to anchor at Ylvingen. Wind picked up nicely, Rachel happy!!

Day 10: Ylvingen to Traena

| Prom/At YLVINGEN. Towards TRACNA /Myken Noon position: Latitude 65 40.652 N. Longitude 12°13.5486. Crew. D.D. R.S. A.M. NOTES AND REMARKS                                    | Hours underway 9 Sailing 8 Motor sailing 1 Engine hours Fuel consumption |
|------------------------------------------------------------------------------------------------------------------------------------------------------------------------------|--------------------------------------------------------------------------|
| Animor of 0730. Softed teefing lines.  nuderway 0750 2 reads in vain.  Sisters mountain range was complete  cloud-hopefully we'll get a bett  (and Torghatten) on the way ba | Sadly the seven                                                          |
| Decided to head to Traine as the and the new of the mountains ap                                                                                                             | weather cloared                                                          |
| pleased to have missed the heatwo wind) in the UK though. Amainell's which appear from the sea                                                                               | he crew was quite<br>we (and lack of<br>zing 1000ft.                     |
| Low depth, on a rocky bottom.  Racher & Derek went for a walk re  Found a church with a made board  and a monument to the Archic Circ                                        | , a mureum                                                               |