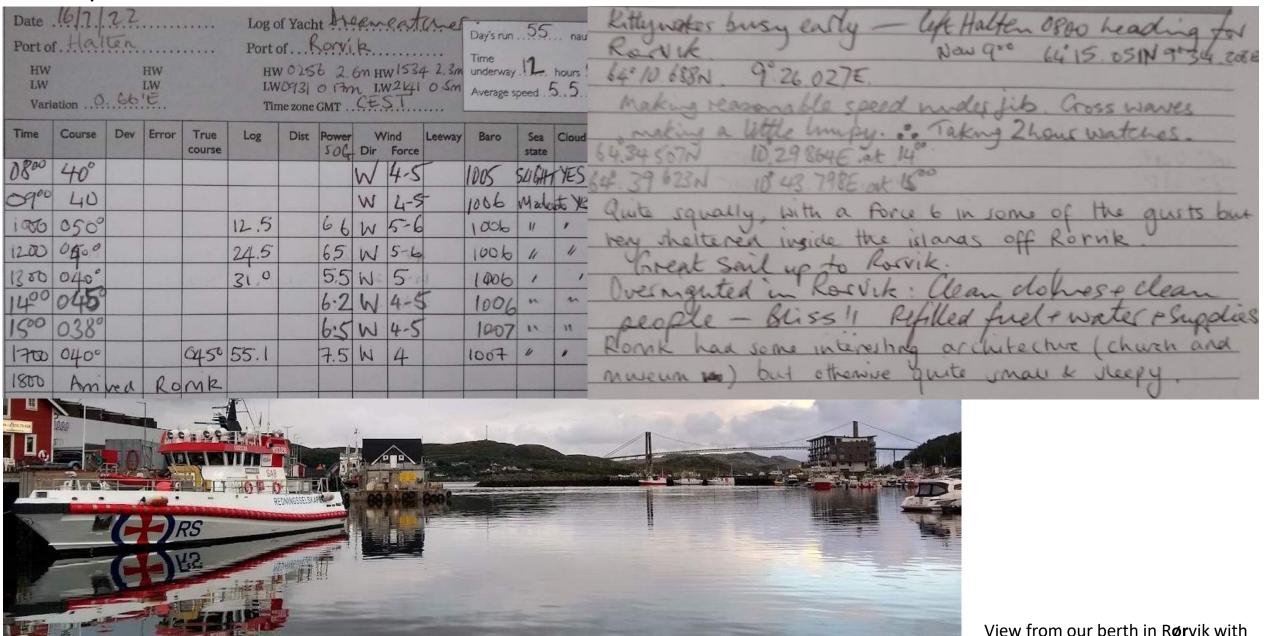

Kittiwake nests on the boathouse. A very effective alarm clock!

Day 8: Halten to Rørvik

View from our berth in Rørvik with the lifeboat and the bridge

| Port of | 9533<br>9533<br>9921<br>ention . 0 | rnk |  |  | Port | 01<br>W |  | HW<br>CEST | • • • • • | Time<br>underway | .11. | hours ? | ical miles  Omins knots |
|---------|------------------------------------|-----|--|--|------|---------|--|------------|-----------|------------------|------|---------|-------------------------|
|---------|------------------------------------|-----|--|--|------|---------|--|------------|-----------|------------------|------|---------|-------------------------|