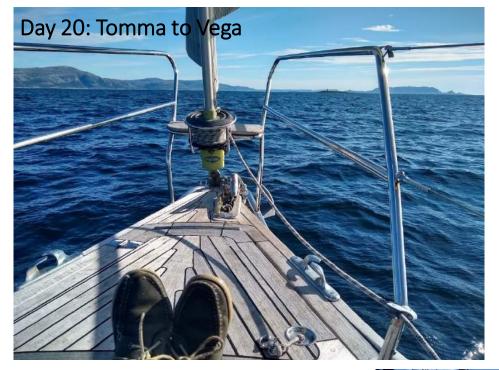

# Log of Yacht Dreamcatcher

Bergen – Lofoten Islands – Bergen

Dates: 9/7/2022 - 8/8/2022

Total distance: 1536 nm

Type of boat: Nordship 43

Crew: Derek Douglas (skipper), Andrew Douglas, Heather Long, Alec McClausen, Rachel Scarfe