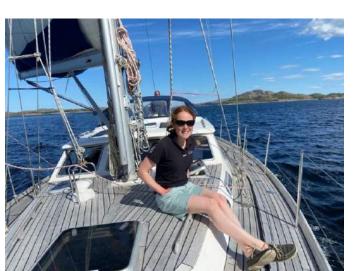

# Log of Yacht Dreamcatcher

Bergen – Lofoten Islands – Bergen

Dates: 9/7/2022 - 8/8/2022

Total distance: 1536 nm

Type of boat: Nordship 43

Crew: Derek Douglas (skipper), Andrew Douglas, Heather Long, Alec McClausen, Rachel Scarfe