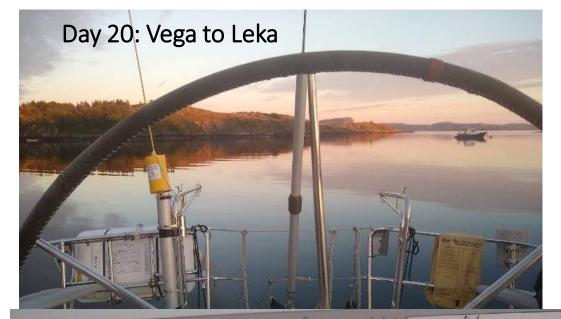

|
| Jeven Sixtes mountains, with a Hurtigenter passing-                                         |
| but to no avail - Sardines for Supper 1 Chrink!                                             |
| but to no avail - saidines for supper 1 yours.                                              |
| *                                                                                           |
| The cake was baked underway, so ended up                                                    |
| slightly thicker on one side than the other                                                 |
| The dem named the recipe close - handed cake                                                |
|                                                                                             |

Finally some sunshine!





| Port       | e .2.9 f<br>t of .80 fn<br>w 0112 1<br>w 0756<br>ariation .9 | ngly<br>2 3 H | HWI:  | 3312         | Port  | of