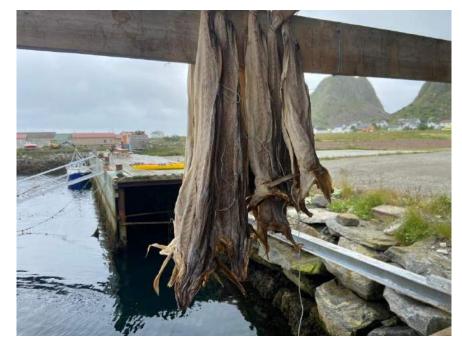

Through narrows at Bronoysund and back under Main; Jib plan to anchor at Ylvingen. Wind picked up nicely, Rachel happy!!

Day 10: Ylvingen to Traena

| Prom/At YLVINGEN. Towards TRACNA /Myken Noon position: Latitude 65 40.652 N. Longitude 12°13.5486. Crew. D.D. R.S. A.M. NOTES AND REMARKS                                    | Hours underway 9 Sailing 8 Motor sailing 1 Engine hours Fuel consumption |
|------------------------------------------------------------------------------------------------------------------------------------------------------------------------------|--------------------------------------------------------------------------|
| Animor of 0730. Softed teefing lines.  nuderway 0750 2 reads in vain.  Sisters mountain range was complete  cloud-hopefully we'll get a bett  (and Torghatten) on the way ba | Sadly the seven                                                          |
| Decided to head to Traine as the and the new of the mountains ap                                                                                                             | weather cloared                                                          |
| pleased to have missed the heatwo wind) in the UK though. Amainell's which appear from the sea                                                                               | he crew was quite<br>we (and lack of<br>zing 1000ft.                     |
| Low depth, on a rocky bottom.  Racher & Derek went for a walk re  Found a church with a made board  and a monument to the Archic Circ                                        | , a mureum                                                               |